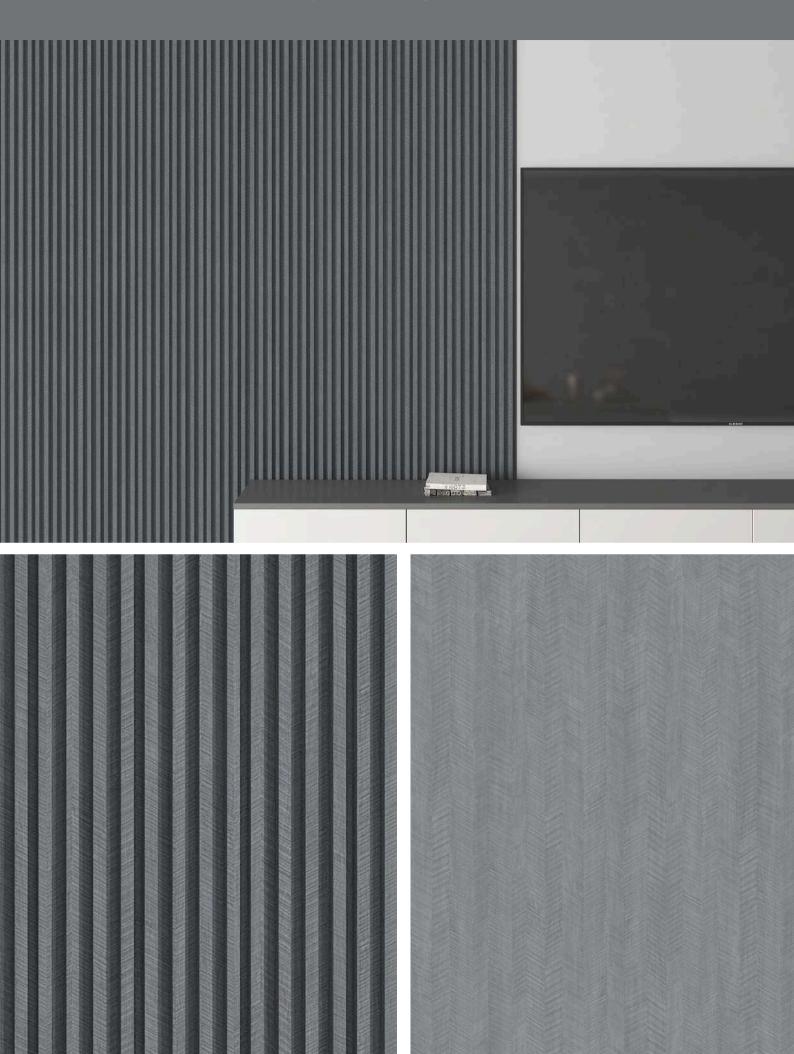

ssics



#### **MODEL A**

SIZE: 6.30" x 108.30" | 160 x 2750mm - 24mm Thick BOX QUANTITY: 8 PCS | 38 SQFT | 3.54 M2 PALLET QUANTITY: 30 BOXES | 1140 SQFT | 106 M2





#### **MODEL B**

SIZE: 7.32" x 108.30" | 186 x 2750mm - 14mm Thick BOX QUANTITY: 8 PCS | 44.20 SQFT | 4.11 M2 PALLET QUANTITY: 35 BOXES | 1547 SQFT | 144 M2



#### WOOD HONEY OAK (29115-18)





#### **MARBLE BLACK (23047-8)**





#### LINEN DARK BROWN (29192-6)





### MARBLE - VOLAKAS (29139-1)





#### LINEN LIGHT BEIGE (29192-1)





#### **WOOD DARK BROWN (16041-8)**





#### MARBLE - BIANCO (23140-1)





#### LINEN BLACK (29192-8)





#### MARBLE LIGHT GREY (23033-1)





#### TRAVETINE IVORY (23137-6)





#### TRAVETINE GREY (23137-3)





#### WOOD LIGHT BEIGE (29074-1)





#### LINEN DARK GREY (29192-4)



#### WOOD GREY (16041-4)





#### MARBLE - STATUARIO (23182-2)