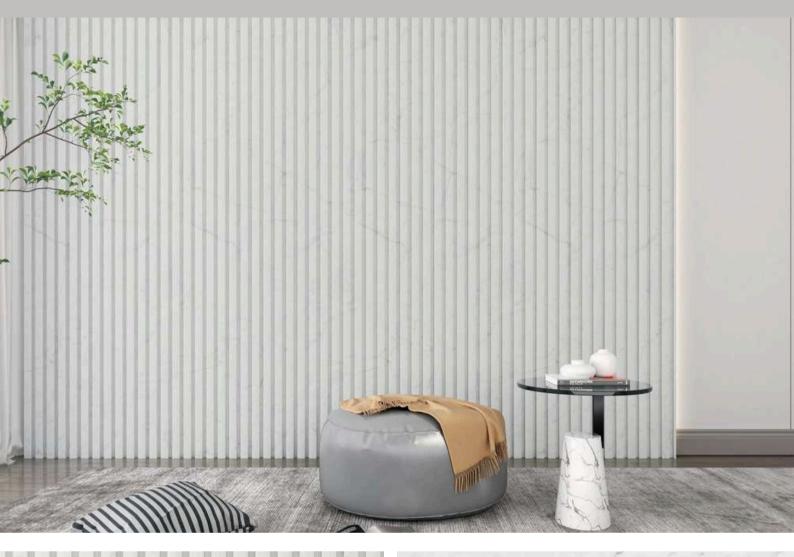

PRODUCT
- INTERTEK CLEAN AIR GOLD CERTIFIED MEETS THE MOST STRINGENT AIR EMMISSIONS CRITERIA



# TWO DISTINCT MODELS AVAILABLE IN A VARIETY OF NATURAL STONE & WOOD DECORS

From Contemporary Designs to Timeless Classics



#### **MODEL A**

SIZE: 6.30" x 108.30" | 160 x 2750mm - 24mm Thick BOX QUANTITY: 8 PCS | 38 SQFT | 3.54 M2 PALLET QUANTITY: 30 BOXES | 1140 SQFT | 106 M2





#### **MODEL B**

SIZE: 7.32" x 108.30" | 186 x 2750mm - 14mm Thick BOX QUANTITY: 8 PCS | 44.20 SQFT | 4.11 M2 PALLET QUANTITY: 35 BOXES | 1547 SQFT | 144 M2



#### WOOD HONEY OAK (29115-18)





#### **MARBLE BLACK (23047-8)**





#### LINEN DARK BROWN (29192-6)





### MARBLE - VOLAKAS (29139-1)





#### LINEN LIGHT BEIGE (29192-1)





#### **WOOD DARK BROWN (16041-8)**





#### MARBLE - BIANCO (23140-1)





#### LINEN BLACK (29192-8)





#### MARBLE LIGHT GREY (23033-1)





#### TRAVETINE IVORY (23137-6)





#### TRAVETINE GREY (23137-3)





#### WOOD LIGHT BEIGE (29074-1)





#### LINEN DARK GREY (29192-4)



#### WOOD GREY (16041-4)





#### MARBLE - STATUARIO (23182-2)