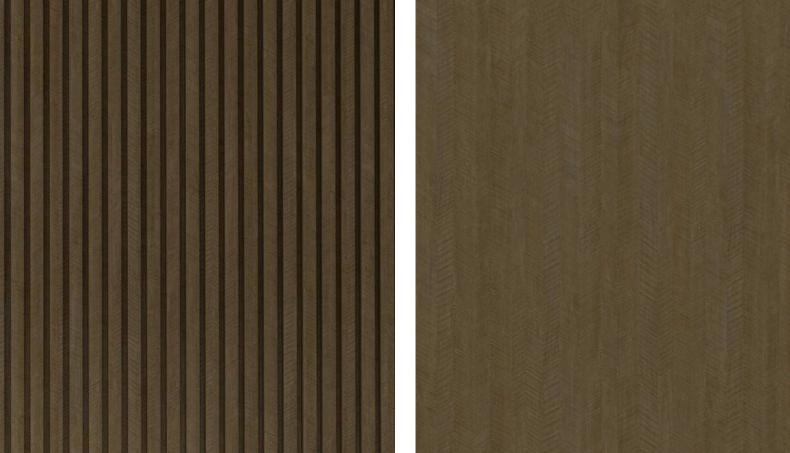

URFACE
- STONE POLYMER COMPOSITE CORE + WEAR LAYER FOR SUPERIOR DURABILITY & STRENGTH
- PROVIDES SOUND ABSORBTION QUALITIES
- HIGHLY FIRE RESISTANT PRODUCT
- INTERTEK CLEAN AIR GOLD CERTIFIED MEETS THE MOST STRINGENT AIR EMMISSIONS CRITERIA



# TWO DISTINCT MODELS AVAILABLE IN A VARIETY OF NATURAL STONE & WOOD DECORS

From Contemporary Designs to Timeless Classics



#### **MODEL A**

SIZE: 6.30" x 108.30" | 160 x 2750mm - 24mm Thick BOX QUANTITY: 8 PCS | 38 SQFT | 3.54 M2 PALLET QUANTITY: 30 BOXES | 1140 SQFT | 106 M2





#### **MODEL B**

SIZE: 7.32" x 108.30" | 186 x 2750mm - 14mm Thick BOX QUANTITY: 8 PCS | 44.20 SQFT | 4.11 M2 PALLET QUANTITY: 35 BOXES | 1547 SQFT | 144 M2



#### WOOD HONEY OAK (29115-18)





#### **MARBLE BLACK (23047-8)**





#### LINEN DARK BROWN (29192-6)





### MARBLE - VOLAKAS (29139-1)





#### LINEN LIGHT BEIGE (29192-1)





#### **WOOD DARK BROWN (16041-8)**





#### MARBLE - BIANCO (23140-1)





#### LINEN BLACK (29192-8)





#### MARBLE LIGHT GREY (23033-1)





#### TRAVETINE IVORY (23137-6)





#### TRAVETINE GREY (23137-3)





#### WOOD LIGHT BEIGE (29074-1)





#### LINEN DARK GREY (29192-4)



#### WOOD GREY (16041-4)





#### MARBLE - STATUARIO (23182-2)