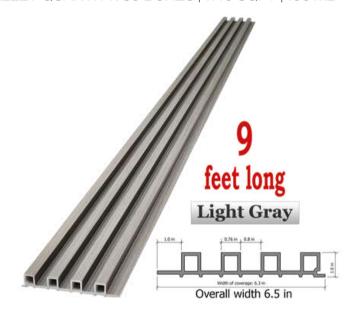

#### **MODEL A**

SIZE: 6.30" x 108.30" | 160 x 2750mm - 24mm Thick BOX QUANTITY: 8 PCS | 38 SQFT | 3.54 M2 PALLET QUANTITY: 30 BOXES | 1140 SQFT | 106 M2

#### **MODEL B**

SIZE: 7.32" x 108.30" | 186 x 2750mm - 14mm Thick BOX QUANTITY: 8 PCS | 44.20 SQFT | 4.11 M2 PALLET QUANTITY: 35 BOXES | 1547 SQFT | 144 M2