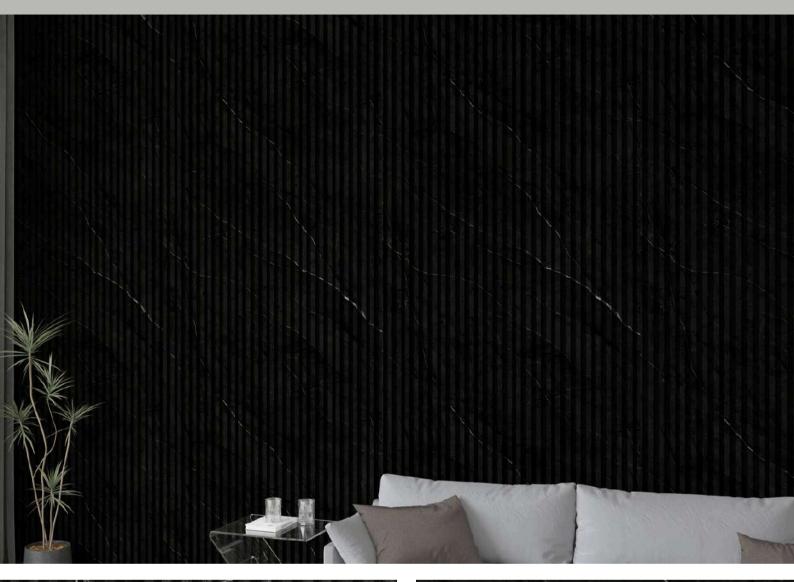

R DEGRADE OVER TIME
- 100% WATERPROOF SURFACE
- STONE POLYMER COMPOSITE CORE + WEAR LAYER FOR SUPERIOR DURABILITY & STRENGTH
- PROVIDES SOUND ABSORBTION QUALITIES
- HIGHLY FIRE RESISTANT PRODUCT
- INTERTEK CLEAN AIR GOLD CERTIFIED MEETS THE MOST STRINGENT AIR EMMISSIONS CRITERIA



# TWO DISTINCT MODELS AVAILABLE IN A VARIETY OF NATURAL STONE & WOOD DECORS

From Contemporary Designs to Timeless Classics



#### **MODEL A**

SIZE: 6.30" x 108.30" | 160 x 2750mm - 24mm Thick BOX QUANTITY: 8 PCS | 38 SQFT | 3.54 M2 PALLET QUANTITY: 30 BOXES | 1140 SQFT | 106 M2





#### **MODEL B**

SIZE: 7.32" x 108.30" | 186 x 2750mm - 14mm Thick BOX QUANTITY: 8 PCS | 44.20 SQFT | 4.11 M2 PALLET QUANTITY: 35 BOXES | 1547 SQFT | 144 M2



#### WOOD HONEY OAK (29115-18)





#### **MARBLE BLACK (23047-8)**





#### LINEN DARK BROWN (29192-6)





### MARBLE - VOLAKAS (29139-1)





#### LINEN LIGHT BEIGE (29192-1)





#### **WOOD DARK BROWN (16041-8)**





#### MARBLE - BIANCO (23140-1)





#### LINEN BLACK (29192-8)





#### MARBLE LIGHT GREY (23033-1)





#### TRAVETINE IVORY (23137-6)





#### TRAVETINE GREY (23137-3)





#### WOOD LIGHT BEIGE (29074-1)





#### LINEN DARK GREY (29192-4)



#### WOOD GREY (16041-4)





#### MARBLE - STATUARIO (23182-2)