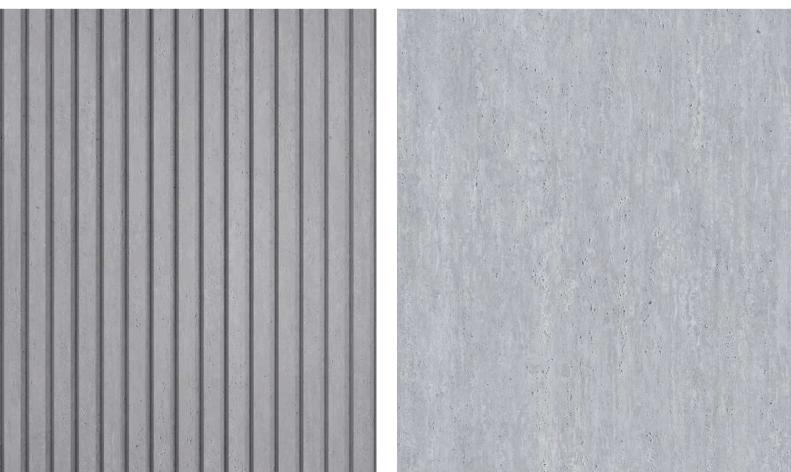

NATURAL STONE & WOOD DECORS

From Contemporary Designs to Timeless Classics



#### **MODEL A**

SIZE: 6.30" x 108.30" | 160 x 2750mm - 24mm Thick BOX QUANTITY: 8 PCS | 38 SQFT | 3.54 M2 PALLET QUANTITY: 30 BOXES | 1140 SQFT | 106 M2





#### **MODEL B**

SIZE: 7.32" x 108.30" | 186 x 2750mm - 14mm Thick BOX QUANTITY: 8 PCS | 44.20 SQFT | 4.11 M2 PALLET QUANTITY: 35 BOXES | 1547 SQFT | 144 M2



#### WOOD HONEY OAK (29115-18)





#### **MARBLE BLACK (23047-8)**





#### LINEN DARK BROWN (29192-6)





### MARBLE - VOLAKAS (29139-1)





#### LINEN LIGHT BEIGE (29192-1)





#### **WOOD DARK BROWN (16041-8)**





#### MARBLE - BIANCO (23140-1)





#### LINEN BLACK (29192-8)





#### MARBLE LIGHT GREY (23033-1)





#### TRAVETINE IVORY (23137-6)





#### TRAVETINE GREY (23137-3)





#### WOOD LIGHT BEIGE (29074-1)





#### LINEN DARK GREY (29192-4)



#### WOOD GREY (16041-4)





#### MARBLE - STATUARIO (23182-2)