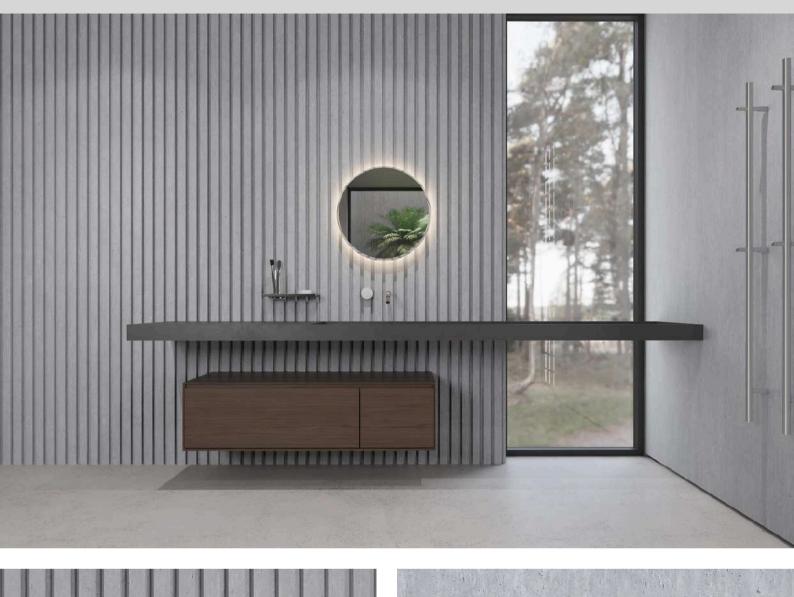

OF NATURAL STONE & WOOD DECORS

From Contemporary Designs to Timeless Classics



#### **MODEL A**

SIZE: 6.30" x 108.30" | 160 x 2750mm - 24mm Thick BOX QUANTITY: 8 PCS | 38 SQFT | 3.54 M2 PALLET QUANTITY: 30 BOXES | 1140 SQFT | 106 M2





#### **MODEL B**

SIZE: 7.32" x 108.30" | 186 x 2750mm - 14mm Thick BOX QUANTITY: 8 PCS | 44.20 SQFT | 4.11 M2 PALLET QUANTITY: 35 BOXES | 1547 SQFT | 144 M2



#### WOOD HONEY OAK (29115-18)





#### **MARBLE BLACK (23047-8)**





#### LINEN DARK BROWN (29192-6)





### MARBLE - VOLAKAS (29139-1)





#### LINEN LIGHT BEIGE (29192-1)





#### **WOOD DARK BROWN (16041-8)**





#### MARBLE - BIANCO (23140-1)





#### LINEN BLACK (29192-8)





#### MARBLE LIGHT GREY (23033-1)





#### TRAVETINE IVORY (23137-6)





#### TRAVETINE GREY (23137-3)





#### WOOD LIGHT BEIGE (29074-1)





#### LINEN DARK GREY (29192-4)



#### WOOD GREY (16041-4)





#### MARBLE - STATUARIO (23182-2)