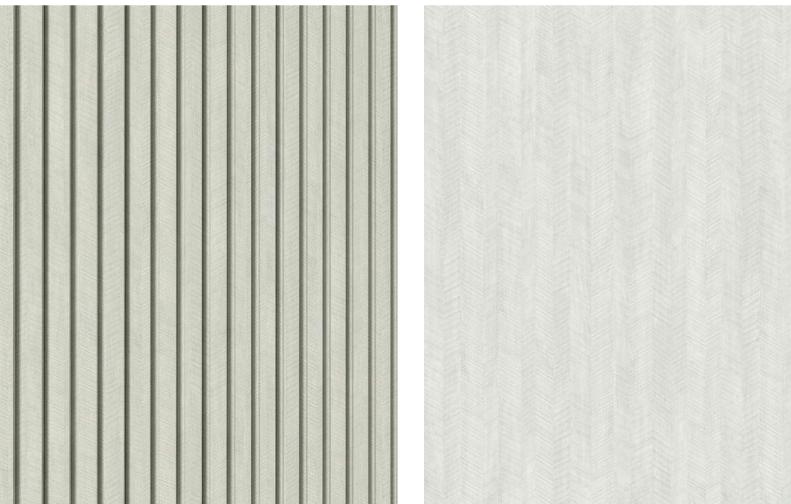

& STRENGTH
- PROVIDES SOUND ABSORBTION QUALITIES
- HIGHLY FIRE RESISTANT PRODUCT
- INTERTEK CLEAN AIR GOLD CERTIFIED MEETS THE MOST STRINGENT AIR EMMISSIONS CRITERIA



# TWO DISTINCT MODELS AVAILABLE IN A VARIETY OF NATURAL STONE & WOOD DECORS

From Contemporary Designs to Timeless Classics



#### **MODEL A**

SIZE: 6.30" x 108.30" | 160 x 2750mm - 24mm Thick BOX QUANTITY: 8 PCS | 38 SQFT | 3.54 M2 PALLET QUANTITY: 30 BOXES | 1140 SQFT | 106 M2





#### **MODEL B**

SIZE: 7.32" x 108.30" | 186 x 2750mm - 14mm Thick BOX QUANTITY: 8 PCS | 44.20 SQFT | 4.11 M2 PALLET QUANTITY: 35 BOXES | 1547 SQFT | 144 M2



#### WOOD HONEY OAK (29115-18)





#### **MARBLE BLACK (23047-8)**





#### LINEN DARK BROWN (29192-6)





### MARBLE - VOLAKAS (29139-1)





#### LINEN LIGHT BEIGE (29192-1)





#### **WOOD DARK BROWN (16041-8)**





#### MARBLE - BIANCO (23140-1)





#### LINEN BLACK (29192-8)





#### MARBLE LIGHT GREY (23033-1)





#### TRAVETINE IVORY (23137-6)





#### TRAVETINE GREY (23137-3)





#### WOOD LIGHT BEIGE (29074-1)





#### LINEN DARK GREY (29192-4)



#### WOOD GREY (16041-4)





#### MARBLE - STATUARIO (23182-2)