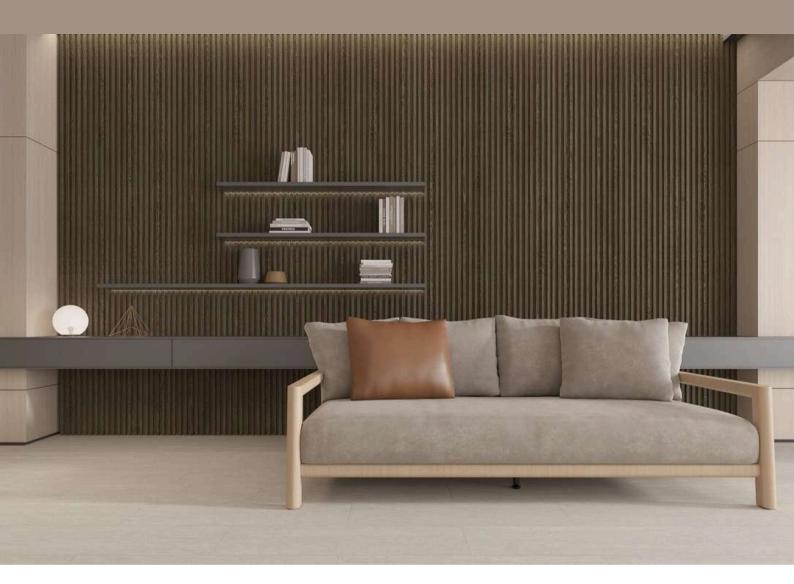

N QUALITIES
- HIGHLY FIRE RESISTANT PRODUCT
- INTERTEK CLEAN AIR GOLD CERTIFIED MEETS THE MOST STRINGENT AIR EMMISSIONS CRITERIA



# TWO DISTINCT MODELS AVAILABLE IN A VARIETY OF NATURAL STONE & WOOD DECORS

From Contemporary Designs to Timeless Classics



#### **MODEL A**

SIZE: 6.30" x 108.30" | 160 x 2750mm - 24mm Thick BOX QUANTITY: 8 PCS | 38 SQFT | 3.54 M2 PALLET QUANTITY: 30 BOXES | 1140 SQFT | 106 M2





#### **MODEL B**

SIZE: 7.32" x 108.30" | 186 x 2750mm - 14mm Thick BOX QUANTITY: 8 PCS | 44.20 SQFT | 4.11 M2 PALLET QUANTITY: 35 BOXES | 1547 SQFT | 144 M2



#### WOOD HONEY OAK (29115-18)





#### **MARBLE BLACK (23047-8)**





#### LINEN DARK BROWN (29192-6)





### MARBLE - VOLAKAS (29139-1)





#### LINEN LIGHT BEIGE (29192-1)





#### **WOOD DARK BROWN (16041-8)**





#### MARBLE - BIANCO (23140-1)





#### LINEN BLACK (29192-8)





#### MARBLE LIGHT GREY (23033-1)





#### TRAVETINE IVORY (23137-6)





#### TRAVETINE GREY (23137-3)





#### WOOD LIGHT BEIGE (29074-1)





#### LINEN DARK GREY (29192-4)



#### WOOD GREY (16041-4)





#### MARBLE - STATUARIO (23182-2)