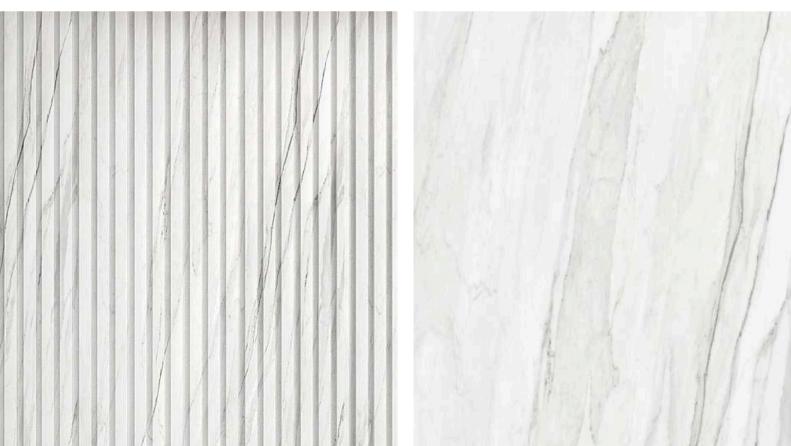

m Thick BOX QUANTITY: 8 PCS | 38 SQFT | 3.54 M2 PALLET QUANTITY: 30 BOXES | 1140 SQFT | 106 M2





#### **MODEL B**

SIZE: 7.32" x 108.30" | 186 x 2750mm - 14mm Thick BOX QUANTITY: 8 PCS | 44.20 SQFT | 4.11 M2 PALLET QUANTITY: 35 BOXES | 1547 SQFT | 144 M2



#### WOOD HONEY OAK (29115-18)





#### **MARBLE BLACK (23047-8)**





#### LINEN DARK BROWN (29192-6)





### MARBLE - VOLAKAS (29139-1)





#### LINEN LIGHT BEIGE (29192-1)





#### **WOOD DARK BROWN (16041-8)**





#### MARBLE - BIANCO (23140-1)





#### LINEN BLACK (29192-8)





#### MARBLE LIGHT GREY (23033-1)





#### TRAVETINE IVORY (23137-6)





#### TRAVETINE GREY (23137-3)





#### WOOD LIGHT BEIGE (29074-1)





#### LINEN DARK GREY (29192-4)



#### WOOD GREY (16041-4)





#### MARBLE - STATUARIO (23182-2)