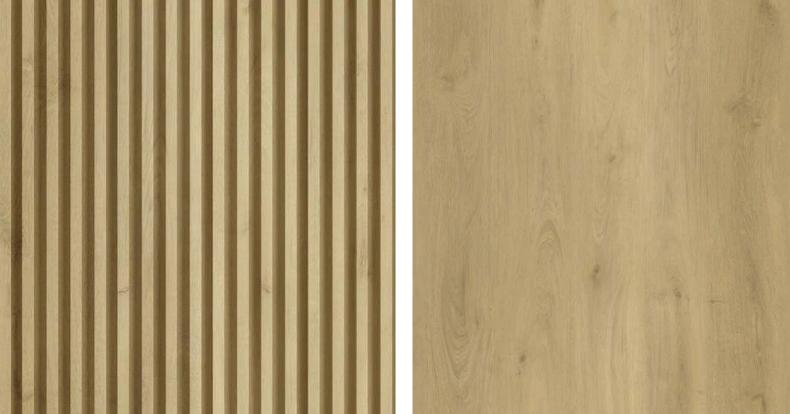

LASTING PERFORMANCE WILL NOT FADE OR DEGRADE OVER TIME
- 100% WATERPROOF SURFACE
- STONE POLYMER COMPOSITE CORE + WEAR LAYER FOR SUPERIOR DURABILITY & STRENGTH
- PROVIDES SOUND ABSORBTION QUALITIES
- HIGHLY FIRE RESISTANT PRODUCT
- INTERTEK CLEAN AIR GOLD CERTIFIED MEETS THE MOST STRINGENT AIR EMMISSIONS CRITERIA



# TWO DISTINCT MODELS AVAILABLE IN A VARIETY OF NATURAL STONE & WOOD DECORS

From Contemporary Designs to Timeless Classics



#### **MODEL A**

SIZE: 6.30" x 108.30" | 160 x 2750mm - 24mm Thick BOX QUANTITY: 8 PCS | 38 SQFT | 3.54 M2 PALLET QUANTITY: 30 BOXES | 1140 SQFT | 106 M2





#### **MODEL B**

SIZE: 7.32" x 108.30" | 186 x 2750mm - 14mm Thick BOX QUANTITY: 8 PCS | 44.20 SQFT | 4.11 M2 PALLET QUANTITY: 35 BOXES | 1547 SQFT | 144 M2



#### WOOD HONEY OAK (29115-18)





#### **MARBLE BLACK (23047-8)**





#### LINEN DARK BROWN (29192-6)





### MARBLE - VOLAKAS (29139-1)





#### LINEN LIGHT BEIGE (29192-1)





#### **WOOD DARK BROWN (16041-8)**





#### MARBLE - BIANCO (23140-1)





#### LINEN BLACK (29192-8)





#### MARBLE LIGHT GREY (23033-1)





#### TRAVETINE IVORY (23137-6)





#### TRAVETINE GREY (23137-3)





#### WOOD LIGHT BEIGE (29074-1)





#### LINEN DARK GREY (29192-4)



#### WOOD GREY (16041-4)





#### MARBLE - STATUARIO (23182-2)