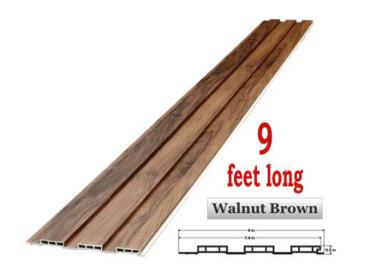

STRAIGHT & FLAT WALLS
- STRONG LONG LASTING PERFORMANCE WILL NOT FADE OR DEGRADE OVER TIME
- 100% WATERPROOF SURFACE
- STONE POLYMER COMPOSITE CORE + WEAR LAYER FOR SUPERIOR DURABILITY & STRENGTH
- PROVIDES SOUND ABSORBTION QUALITIES
- HIGHLY FIRE RESISTANT PRODUCT
- INTERTEK CLEAN AIR GOLD CERTIFIED MEETS THE MOST STRINGENT AIR EMMISSIONS CRITERIA



# TWO DISTINCT MODELS AVAILABLE IN A VARIETY OF NATURAL STONE & WOOD DECORS

From Contemporary Designs to Timeless Classics



#### **MODEL A**

SIZE: 6.30" x 108.30" | 160 x 2750mm - 24mm Thick BOX QUANTITY: 8 PCS | 38 SQFT | 3.54 M2 PALLET QUANTITY: 30 BOXES | 1140 SQFT | 106 M2





#### **MODEL B**

SIZE: 7.32" x 108.30" | 186 x 2750mm - 14mm Thick BOX QUANTITY: 8 PCS | 44.20 SQFT | 4.11 M2 PALLET QUANTITY: 35 BOXES | 1547 SQFT | 144 M2



#### WOOD HONEY OAK (29115-18)





#### **MARBLE BLACK (23047-8)**





#### LINEN DARK BROWN (29192-6)





### MARBLE - VOLAKAS (29139-1)





#### LINEN LIGHT BEIGE (29192-1)





#### **WOOD DARK BROWN (16041-8)**





#### MARBLE - BIANCO (23140-1)





#### LINEN BLACK (29192-8)





#### MARBLE LIGHT GREY (23033-1)





#### TRAVETINE IVORY (23137-6)





#### TRAVETINE GREY (23137-3)





#### WOOD LIGHT BEIGE (29074-1)





#### LINEN DARK GREY (29192-4)



#### WOOD GREY (16041-4)





#### MARBLE - STATUARIO (23182-2)