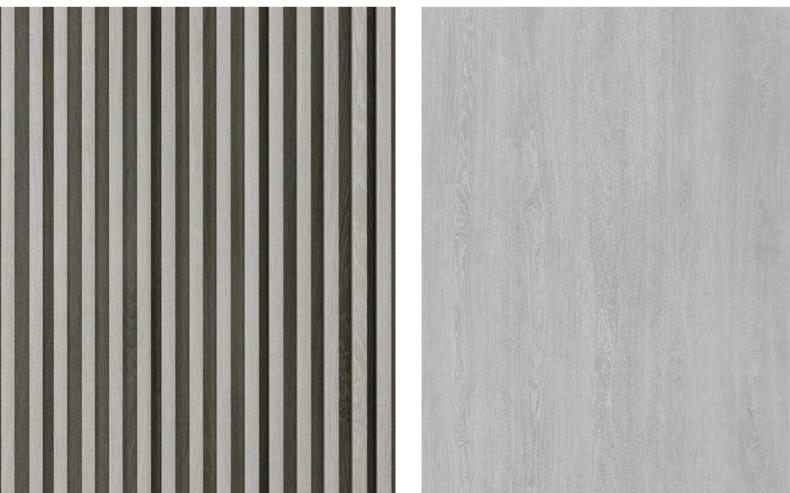

E: 6.30" x 108.30" | 160 x 2750mm - 24mm Thick BOX QUANTITY: 8 PCS | 38 SQFT | 3.54 M2 PALLET QUANTITY: 30 BOXES | 1140 SQFT | 106 M2





#### **MODEL B**

SIZE: 7.32" x 108.30" | 186 x 2750mm - 14mm Thick BOX QUANTITY: 8 PCS | 44.20 SQFT | 4.11 M2 PALLET QUANTITY: 35 BOXES | 1547 SQFT | 144 M2



#### WOOD HONEY OAK (29115-18)





#### **MARBLE BLACK (23047-8)**





#### LINEN DARK BROWN (29192-6)





### MARBLE - VOLAKAS (29139-1)





#### LINEN LIGHT BEIGE (29192-1)





#### **WOOD DARK BROWN (16041-8)**





#### MARBLE - BIANCO (23140-1)





#### LINEN BLACK (29192-8)





#### MARBLE LIGHT GREY (23033-1)





#### TRAVETINE IVORY (23137-6)





#### TRAVETINE GREY (23137-3)





#### WOOD LIGHT BEIGE (29074-1)





#### LINEN DARK GREY (29192-4)



#### WOOD GREY (16041-4)





#### MARBLE - STATUARIO (23182-2)