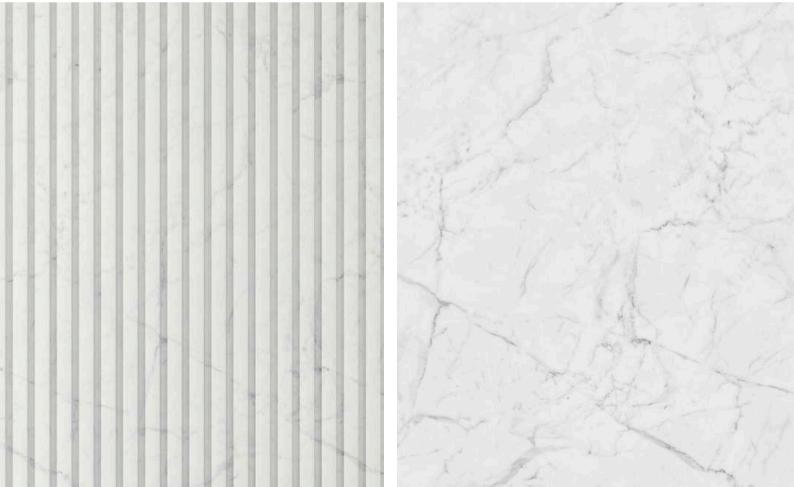

ODUCT
- INTERTEK CLEAN AIR GOLD CERTIFIED MEETS THE MOST STRINGENT AIR EMMISSIONS CRITERIA



# TWO DISTINCT MODELS AVAILABLE IN A VARIETY OF NATURAL STONE & WOOD DECORS

From Contemporary Designs to Timeless Classics



#### **MODEL A**

SIZE: 6.30" x 108.30" | 160 x 2750mm - 24mm Thick BOX QUANTITY: 8 PCS | 38 SQFT | 3.54 M2 PALLET QUANTITY: 30 BOXES | 1140 SQFT | 106 M2





#### **MODEL B**

SIZE: 7.32" x 108.30" | 186 x 2750mm - 14mm Thick BOX QUANTITY: 8 PCS | 44.20 SQFT | 4.11 M2 PALLET QUANTITY: 35 BOXES | 1547 SQFT | 144 M2



#### WOOD HONEY OAK (29115-18)





#### **MARBLE BLACK (23047-8)**





#### LINEN DARK BROWN (29192-6)





### MARBLE - VOLAKAS (29139-1)





#### LINEN LIGHT BEIGE (29192-1)





#### **WOOD DARK BROWN (16041-8)**





#### MARBLE - BIANCO (23140-1)





#### LINEN BLACK (29192-8)





#### MARBLE LIGHT GREY (23033-1)





#### TRAVETINE IVORY (23137-6)





#### TRAVETINE GREY (23137-3)





#### WOOD LIGHT BEIGE (29074-1)





#### LINEN DARK GREY (29192-4)



#### WOOD GREY (16041-4)





#### MARBLE - STATUARIO (23182-2)