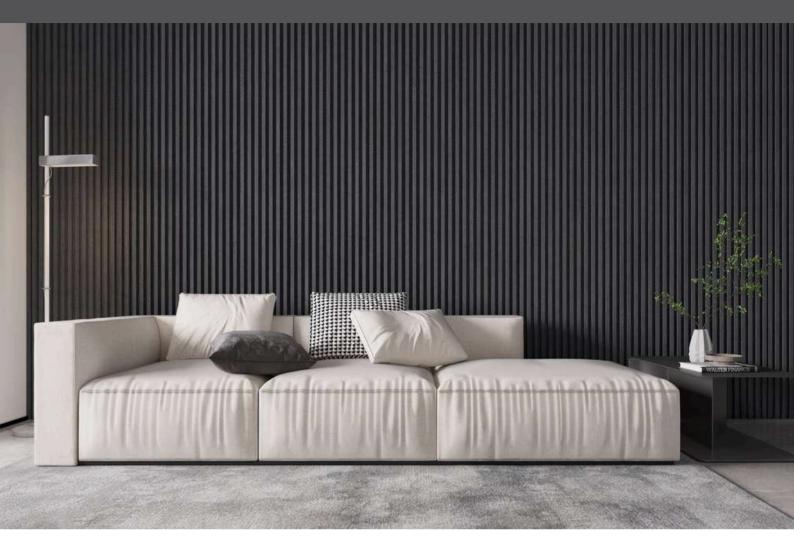

D CERTIFIED MEETS THE MOST STRINGENT AIR EMMISSIONS CRITERIA



# TWO DISTINCT MODELS AVAILABLE IN A VARIETY OF NATURAL STONE & WOOD DECORS

From Contemporary Designs to Timeless Classics



#### **MODEL A**

SIZE: 6.30" x 108.30" | 160 x 2750mm - 24mm Thick BOX QUANTITY: 8 PCS | 38 SQFT | 3.54 M2 PALLET QUANTITY: 30 BOXES | 1140 SQFT | 106 M2





#### **MODEL B**

SIZE: 7.32" x 108.30" | 186 x 2750mm - 14mm Thick BOX QUANTITY: 8 PCS | 44.20 SQFT | 4.11 M2 PALLET QUANTITY: 35 BOXES | 1547 SQFT | 144 M2



#### WOOD HONEY OAK (29115-18)





#### **MARBLE BLACK (23047-8)**





#### LINEN DARK BROWN (29192-6)





### MARBLE - VOLAKAS (29139-1)





#### LINEN LIGHT BEIGE (29192-1)





#### **WOOD DARK BROWN (16041-8)**





#### MARBLE - BIANCO (23140-1)





#### LINEN BLACK (29192-8)





#### MARBLE LIGHT GREY (23033-1)





#### TRAVETINE IVORY (23137-6)





#### TRAVETINE GREY (23137-3)





#### WOOD LIGHT BEIGE (29074-1)





#### LINEN DARK GREY (29192-4)



#### WOOD GREY (16041-4)





#### MARBLE - STATUARIO (23182-2)