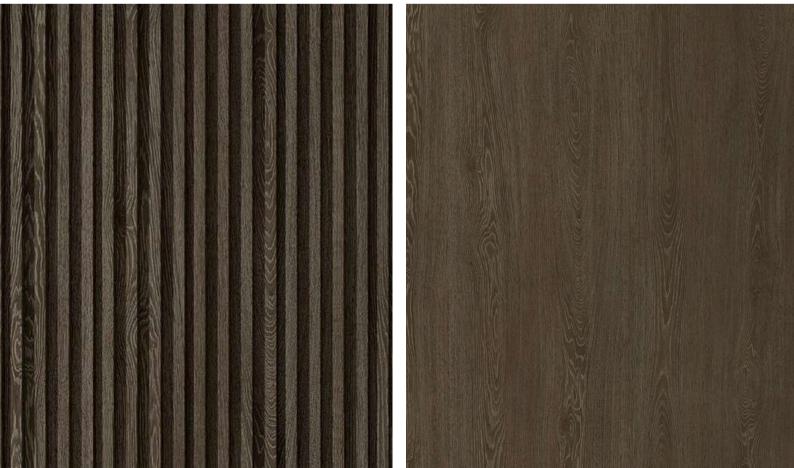

QUALITIES
- HIGHLY FIRE RESISTANT PRODUCT
- INTERTEK CLEAN AIR GOLD CERTIFIED MEETS THE MOST STRINGENT AIR EMMISSIONS CRITERIA



# TWO DISTINCT MODELS AVAILABLE IN A VARIETY OF NATURAL STONE & WOOD DECORS

From Contemporary Designs to Timeless Classics



#### **MODEL A**

SIZE: 6.30" x 108.30" | 160 x 2750mm - 24mm Thick BOX QUANTITY: 8 PCS | 38 SQFT | 3.54 M2 PALLET QUANTITY: 30 BOXES | 1140 SQFT | 106 M2





#### **MODEL B**

SIZE: 7.32" x 108.30" | 186 x 2750mm - 14mm Thick BOX QUANTITY: 8 PCS | 44.20 SQFT | 4.11 M2 PALLET QUANTITY: 35 BOXES | 1547 SQFT | 144 M2



#### WOOD HONEY OAK (29115-18)





#### **MARBLE BLACK (23047-8)**





#### LINEN DARK BROWN (29192-6)





### MARBLE - VOLAKAS (29139-1)





#### LINEN LIGHT BEIGE (29192-1)





#### **WOOD DARK BROWN (16041-8)**





#### MARBLE - BIANCO (23140-1)





#### LINEN BLACK (29192-8)





#### MARBLE LIGHT GREY (23033-1)





#### TRAVETINE IVORY (23137-6)





#### TRAVETINE GREY (23137-3)





#### WOOD LIGHT BEIGE (29074-1)





#### LINEN DARK GREY (29192-4)



#### WOOD GREY (16041-4)





#### MARBLE - STATUARIO (23182-2)