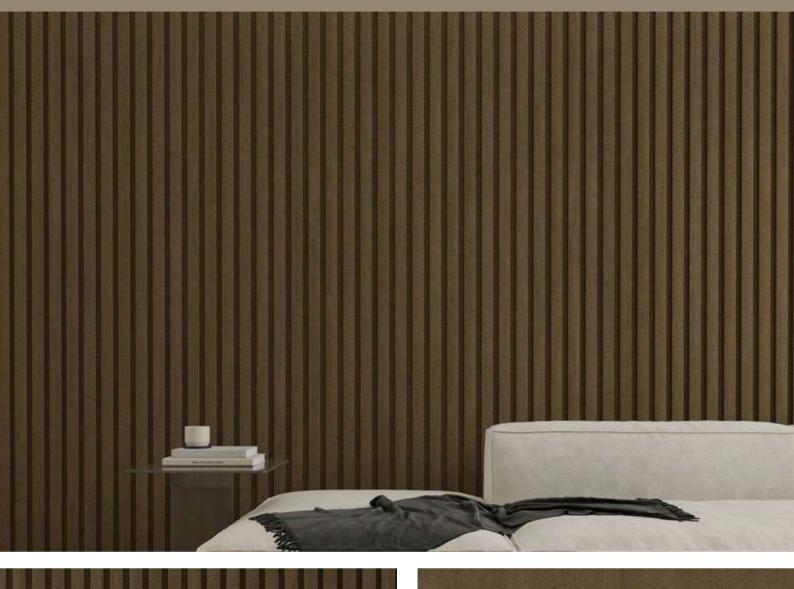

SURFACE
- STONE POLYMER COMPOSITE CORE + WEAR LAYER FOR SUPERIOR DURABILITY & STRENGTH
- PROVIDES SOUND ABSORBTION QUALITIES
- HIGHLY FIRE RESISTANT PRODUCT
- INTERTEK CLEAN AIR GOLD CERTIFIED MEETS THE MOST STRINGENT AIR EMMISSIONS CRITERIA



# TWO DISTINCT MODELS AVAILABLE IN A VARIETY OF NATURAL STONE & WOOD DECORS

From Contemporary Designs to Timeless Classics



#### **MODEL A**

SIZE: 6.30" x 108.30" | 160 x 2750mm - 24mm Thick BOX QUANTITY: 8 PCS | 38 SQFT | 3.54 M2 PALLET QUANTITY: 30 BOXES | 1140 SQFT | 106 M2





#### **MODEL B**

SIZE: 7.32" x 108.30" | 186 x 2750mm - 14mm Thick BOX QUANTITY: 8 PCS | 44.20 SQFT | 4.11 M2 PALLET QUANTITY: 35 BOXES | 1547 SQFT | 144 M2



#### WOOD HONEY OAK (29115-18)





#### **MARBLE BLACK (23047-8)**





#### LINEN DARK BROWN (29192-6)





### MARBLE - VOLAKAS (29139-1)





#### LINEN LIGHT BEIGE (29192-1)





#### **WOOD DARK BROWN (16041-8)**





#### MARBLE - BIANCO (23140-1)





#### LINEN BLACK (29192-8)





#### MARBLE LIGHT GREY (23033-1)





#### TRAVETINE IVORY (23137-6)





#### TRAVETINE GREY (23137-3)





#### WOOD LIGHT BEIGE (29074-1)





#### LINEN DARK GREY (29192-4)



#### WOOD GREY (16041-4)





#### MARBLE - STATUARIO (23182-2)