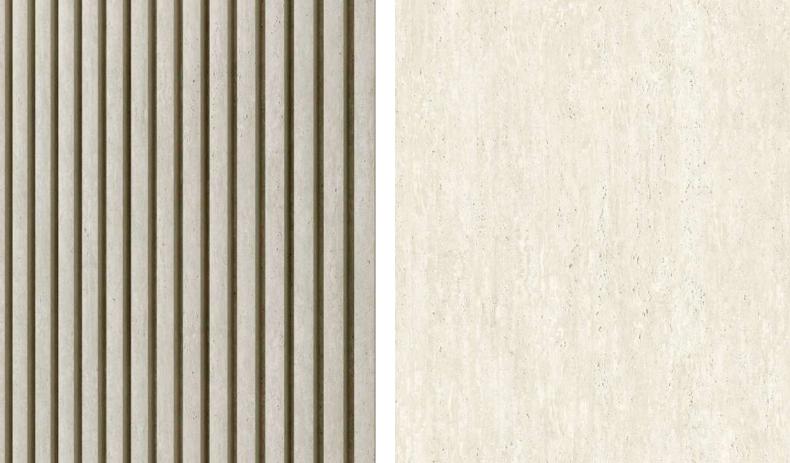

CT MODELS AVAILABLE IN A VARIETY OF NATURAL STONE & WOOD DECORS

From Contemporary Designs to Timeless Classics



#### **MODEL A**

SIZE: 6.30" x 108.30" | 160 x 2750mm - 24mm Thick BOX QUANTITY: 8 PCS | 38 SQFT | 3.54 M2 PALLET QUANTITY: 30 BOXES | 1140 SQFT | 106 M2





#### **MODEL B**

SIZE: 7.32" x 108.30" | 186 x 2750mm - 14mm Thick BOX QUANTITY: 8 PCS | 44.20 SQFT | 4.11 M2 PALLET QUANTITY: 35 BOXES | 1547 SQFT | 144 M2



#### WOOD HONEY OAK (29115-18)





#### **MARBLE BLACK (23047-8)**





#### LINEN DARK BROWN (29192-6)





### MARBLE - VOLAKAS (29139-1)





#### LINEN LIGHT BEIGE (29192-1)





#### **WOOD DARK BROWN (16041-8)**





#### MARBLE - BIANCO (23140-1)





#### LINEN BLACK (29192-8)





#### MARBLE LIGHT GREY (23033-1)





#### TRAVETINE IVORY (23137-6)





#### TRAVETINE GREY (23137-3)





#### WOOD LIGHT BEIGE (29074-1)





#### LINEN DARK GREY (29192-4)



#### WOOD GREY (16041-4)





#### MARBLE - STATUARIO (23182-2)