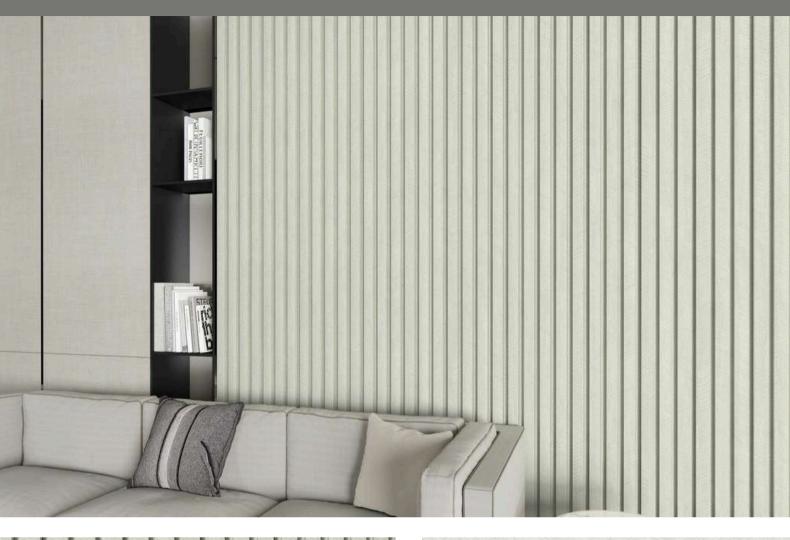

TY & STRENGTH
- PROVIDES SOUND ABSORBTION QUALITIES
- HIGHLY FIRE RESISTANT PRODUCT
- INTERTEK CLEAN AIR GOLD CERTIFIED MEETS THE MOST STRINGENT AIR EMMISSIONS CRITERIA



# TWO DISTINCT MODELS AVAILABLE IN A VARIETY OF NATURAL STONE & WOOD DECORS

From Contemporary Designs to Timeless Classics



#### **MODEL A**

SIZE: 6.30" x 108.30" | 160 x 2750mm - 24mm Thick BOX QUANTITY: 8 PCS | 38 SQFT | 3.54 M2 PALLET QUANTITY: 30 BOXES | 1140 SQFT | 106 M2





#### **MODEL B**

SIZE: 7.32" x 108.30" | 186 x 2750mm - 14mm Thick BOX QUANTITY: 8 PCS | 44.20 SQFT | 4.11 M2 PALLET QUANTITY: 35 BOXES | 1547 SQFT | 144 M2



#### WOOD HONEY OAK (29115-18)





#### **MARBLE BLACK (23047-8)**





#### LINEN DARK BROWN (29192-6)





### MARBLE - VOLAKAS (29139-1)





#### LINEN LIGHT BEIGE (29192-1)





#### **WOOD DARK BROWN (16041-8)**





#### MARBLE - BIANCO (23140-1)





#### LINEN BLACK (29192-8)





#### MARBLE LIGHT GREY (23033-1)





#### TRAVETINE IVORY (23137-6)





#### TRAVETINE GREY (23137-3)





#### WOOD LIGHT BEIGE (29074-1)





#### LINEN DARK GREY (29192-4)



#### WOOD GREY (16041-4)





#### MARBLE - STATUARIO (23182-2)