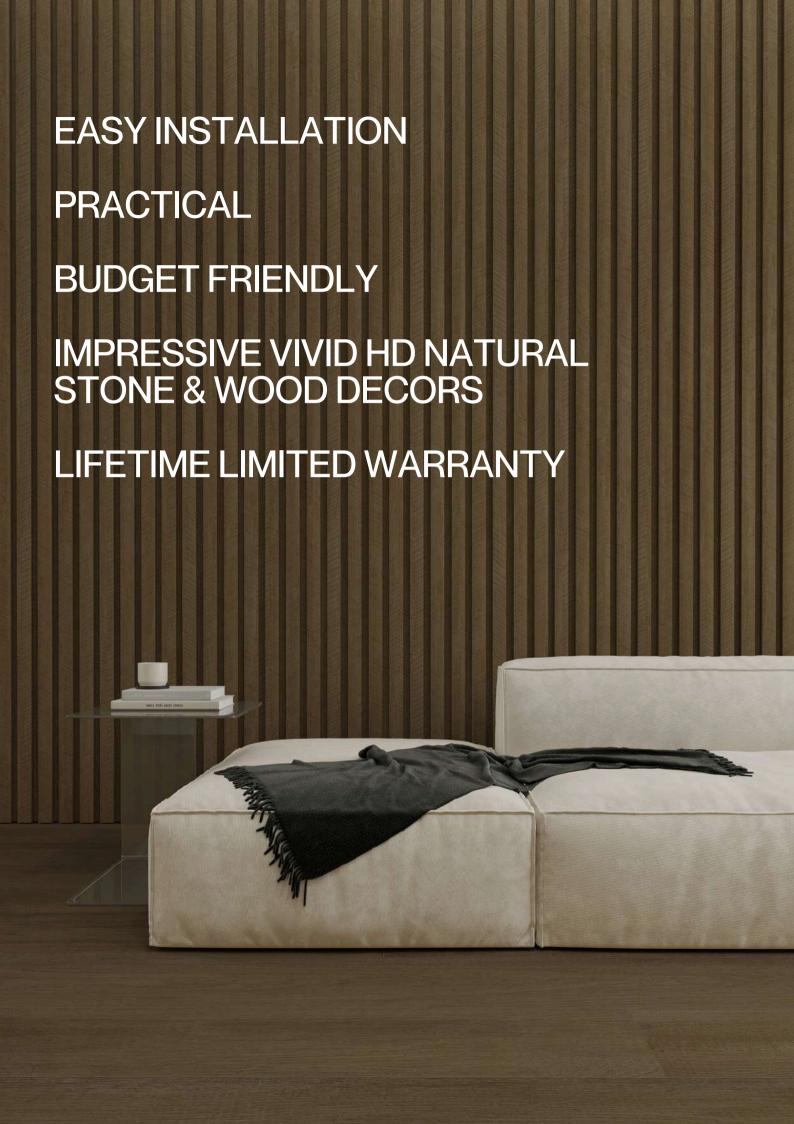

## **FEATURES & BENEFITS**

- BEAUTIFUL DIGITAL HD NATURAL STONE & WOOD LOOK ADDS ELEGANCE TO ALL WALL SURFACES
- TWO DIFFERENT SIZE MODELS PROVIDE DEPTH AND A MODERN NEAT APPEARENCE
- DIY FRIENDLY AND A COST EFFECTIVE WALL COVERING CHOICE
- EASY TO HANDLE & INSTALL ON ANY STRAIGHT & FLAT WALLS
- STRONG LONG LASTING PERFORMANCE WILL NOT FADE OR DEGRADE OVER TIME
- 100% WATERPROOF SURFACE
- STONE POLYMER COMPOSITE CORE + WEAR LAYER FOR SUPERIOR DURABILITY & STRENGTH
- PROVIDES SOUND ABSORBTION QUALITIES
- HIGHLY FIRE RESISTANT PRODUCT
- INTERTEK CLEAN AIR GOLD CERTIFIED MEETS THE MOST STRINGENT AIR EMMISSIONS CRITERIA

# TWO DISTINCT MODELS AVAILABLE IN A VARIETY OF NATURAL STONE & WOOD DECORS

From Contemporary Designs to Timeless Classics