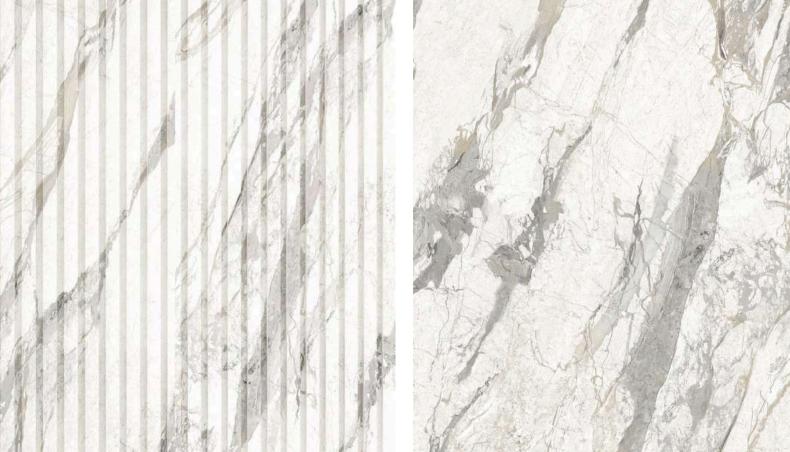

E + WEAR LAYER FOR SUPERIOR DURABILITY & STRENGTH
- PROVIDES SOUND ABSORBTION QUALITIES
- HIGHLY FIRE RESISTANT PRODUCT
- INTERTEK CLEAN AIR GOLD CERTIFIED MEETS THE MOST STRINGENT AIR EMMISSIONS CRITERIA



# TWO DISTINCT MODELS AVAILABLE IN A VARIETY OF NATURAL STONE & WOOD DECORS

From Contemporary Designs to Timeless Classics



#### **MODEL A**

SIZE: 6.30" x 108.30" | 160 x 2750mm - 24mm Thick BOX QUANTITY: 8 PCS | 38 SQFT | 3.54 M2 PALLET QUANTITY: 30 BOXES | 1140 SQFT | 106 M2





#### **MODEL B**

SIZE: 7.32" x 108.30" | 186 x 2750mm - 14mm Thick BOX QUANTITY: 8 PCS | 44.20 SQFT | 4.11 M2 PALLET QUANTITY: 35 BOXES | 1547 SQFT | 144 M2



#### WOOD HONEY OAK (29115-18)





#### **MARBLE BLACK (23047-8)**





#### LINEN DARK BROWN (29192-6)





### MARBLE - VOLAKAS (29139-1)





#### LINEN LIGHT BEIGE (29192-1)





#### **WOOD DARK BROWN (16041-8)**





#### MARBLE - BIANCO (23140-1)





#### LINEN BLACK (29192-8)





#### MARBLE LIGHT GREY (23033-1)





#### TRAVETINE IVORY (23137-6)





#### TRAVETINE GREY (23137-3)





#### WOOD LIGHT BEIGE (29074-1)





#### LINEN DARK GREY (29192-4)



#### WOOD GREY (16041-4)





#### MARBLE - STATUARIO (23182-2)