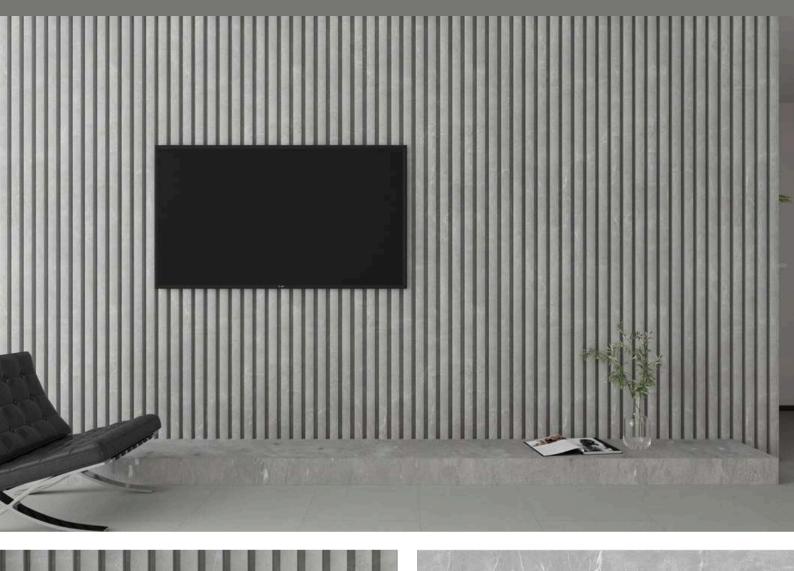

IR EMMISSIONS CRITERIA



# TWO DISTINCT MODELS AVAILABLE IN A VARIETY OF NATURAL STONE & WOOD DECORS

From Contemporary Designs to Timeless Classics



#### **MODEL A**

SIZE: 6.30" x 108.30" | 160 x 2750mm - 24mm Thick BOX QUANTITY: 8 PCS | 38 SQFT | 3.54 M2 PALLET QUANTITY: 30 BOXES | 1140 SQFT | 106 M2





#### **MODEL B**

SIZE: 7.32" x 108.30" | 186 x 2750mm - 14mm Thick BOX QUANTITY: 8 PCS | 44.20 SQFT | 4.11 M2 PALLET QUANTITY: 35 BOXES | 1547 SQFT | 144 M2



#### WOOD HONEY OAK (29115-18)





#### **MARBLE BLACK (23047-8)**





#### LINEN DARK BROWN (29192-6)





### MARBLE - VOLAKAS (29139-1)





#### LINEN LIGHT BEIGE (29192-1)





#### **WOOD DARK BROWN (16041-8)**





#### MARBLE - BIANCO (23140-1)





#### LINEN BLACK (29192-8)





#### MARBLE LIGHT GREY (23033-1)





#### TRAVETINE IVORY (23137-6)





#### TRAVETINE GREY (23137-3)





#### WOOD LIGHT BEIGE (29074-1)





#### LINEN DARK GREY (29192-4)



#### WOOD GREY (16041-4)





#### MARBLE - STATUARIO (23182-2)