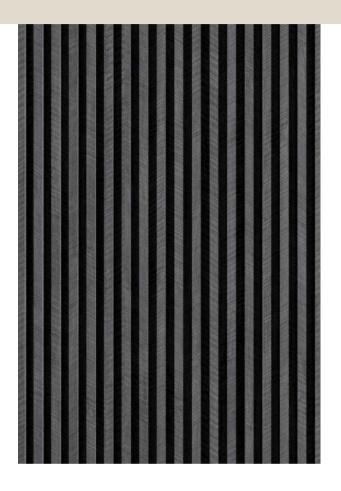

n | Natural Designer-Inspired Feature Walls



## **FEATURES & BENEFITS**

- BEAUTIFUL DIGITAL HD NATURAL STONE & WOOD LOOK ADDS ELEGANCE TO ALL WALL SURFACES
- TWO DIFFERENT SIZE MODELS PROVIDE DEPTH AND A MODERN NEAT APPEARENCE
- DIY FRIENDLY AND A COST EFFECTIVE WALL COVERING CHOICE
- EASY TO HANDLE & INSTALL ON ANY STRAIGHT & FLAT WALLS
- STRONG LONG LASTING PERFORMANCE WILL NOT FADE OR DEGRADE OVER TIME
- 100% WATERPROOF SURFACE
- STONE POLYMER COMPOSITE CORE + WEAR LAYER FOR SUPERIOR DURABILITY & STRENGTH
- PROVIDES SOUND ABSORBTION QUALITIES
- HIGHLY FIRE RESISTANT PRODUCT
- INTERTEK CLEAN AIR GOLD CERTIFIED MEETS THE MOST STRINGENT AIR EMMISSIONS CRITERIA



# TWO DISTINCT MODELS AVAILABLE IN A VARIETY OF NATURAL STONE & WOOD DECORS

From Contemporary Designs to Timeless Classics



#### **MODEL A**

SIZE: 6.30" x 108.30" | 160 x 2750mm - 24mm Thick BOX QUANTITY: 8 PCS | 38 SQFT | 3.54 M2 PALLET QUANTITY: 30 BOXES | 1140 SQFT | 106 M2





#### **MODEL B**

SIZE: 7.32" x 108.30" | 186 x 2750mm - 14mm Thick BOX QUANTITY: 8 PCS | 44.20 SQFT | 4.11 M2 PALLET QUANTITY: 35 BOXES | 1547 SQFT | 144 M2



#### WOOD HONEY OAK (29115-18)





#### **MARBLE BLACK (23047-8)**





#### LINEN DARK BROWN (29192-6)





### MARBLE - VOLAKAS (29139-1)





#### LINEN LIGHT BEIGE (29192-1)





#### **WOOD DARK BROWN (16041-8)**





#### MARBLE - BIANCO (23140-1)





#### LINEN BLACK (29192-8)





#### MARBLE LIGHT GREY (23033-1)





#### TRAVETINE IVORY (23137-6)





#### TRAVETINE GREY (23137-3)





#### WOOD LIGHT BEIGE (29074-1)





#### LINEN DARK GREY (29192-4)



####