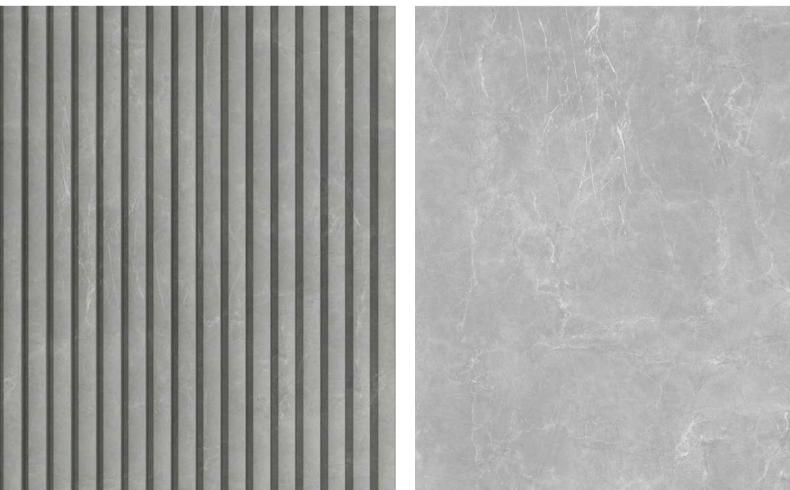

EMMISSIONS CRITERIA



# TWO DISTINCT MODELS AVAILABLE IN A VARIETY OF NATURAL STONE & WOOD DECORS

From Contemporary Designs to Timeless Classics



#### **MODEL A**

SIZE: 6.30" x 108.30" | 160 x 2750mm - 24mm Thick BOX QUANTITY: 8 PCS | 38 SQFT | 3.54 M2 PALLET QUANTITY: 30 BOXES | 1140 SQFT | 106 M2





#### **MODEL B**

SIZE: 7.32" x 108.30" | 186 x 2750mm - 14mm Thick BOX QUANTITY: 8 PCS | 44.20 SQFT | 4.11 M2 PALLET QUANTITY: 35 BOXES | 1547 SQFT | 144 M2



#### WOOD HONEY OAK (29115-18)





#### **MARBLE BLACK (23047-8)**





#### LINEN DARK BROWN (29192-6)





### MARBLE - VOLAKAS (29139-1)





#### LINEN LIGHT BEIGE (29192-1)





#### **WOOD DARK BROWN (16041-8)**





#### MARBLE - BIANCO (23140-1)





#### LINEN BLACK (29192-8)





#### MARBLE LIGHT GREY (23033-1)





#### TRAVETINE IVORY (23137-6)





#### TRAVETINE GREY (23137-3)





#### WOOD LIGHT BEIGE (29074-1)





#### LINEN DARK GREY (29192-4)



#### WOOD GREY (16041-4)





#### MARBLE - STATUARIO (23182-2)