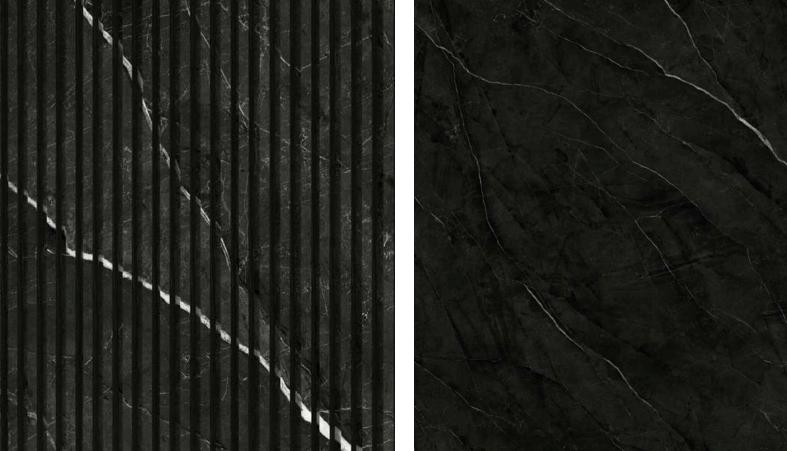

DEGRADE OVER TIME
- 100% WATERPROOF SURFACE
- STONE POLYMER COMPOSITE CORE + WEAR LAYER FOR SUPERIOR DURABILITY & STRENGTH
- PROVIDES SOUND ABSORBTION QUALITIES
- HIGHLY FIRE RESISTANT PRODUCT
- INTERTEK CLEAN AIR GOLD CERTIFIED MEETS THE MOST STRINGENT AIR EMMISSIONS CRITERIA



# TWO DISTINCT MODELS AVAILABLE IN A VARIETY OF NATURAL STONE & WOOD DECORS

From Contemporary Designs to Timeless Classics



#### **MODEL A**

SIZE: 6.30" x 108.30" | 160 x 2750mm - 24mm Thick BOX QUANTITY: 8 PCS | 38 SQFT | 3.54 M2 PALLET QUANTITY: 30 BOXES | 1140 SQFT | 106 M2





#### **MODEL B**

SIZE: 7.32" x 108.30" | 186 x 2750mm - 14mm Thick BOX QUANTITY: 8 PCS | 44.20 SQFT | 4.11 M2 PALLET QUANTITY: 35 BOXES | 1547 SQFT | 144 M2



#### WOOD HONEY OAK (29115-18)





#### **MARBLE BLACK (23047-8)**





#### LINEN DARK BROWN (29192-6)





### MARBLE - VOLAKAS (29139-1)





#### LINEN LIGHT BEIGE (29192-1)





#### **WOOD DARK BROWN (16041-8)**





#### MARBLE - BIANCO (23140-1)





#### LINEN BLACK (29192-8)





#### MARBLE LIGHT GREY (23033-1)





#### TRAVETINE IVORY (23137-6)





#### TRAVETINE GREY (23137-3)





#### WOOD LIGHT BEIGE (29074-1)





#### LINEN DARK GREY (29192-4)



#### WOOD GREY (16041-4)





#### MARBLE - STATUARIO (23182-2)