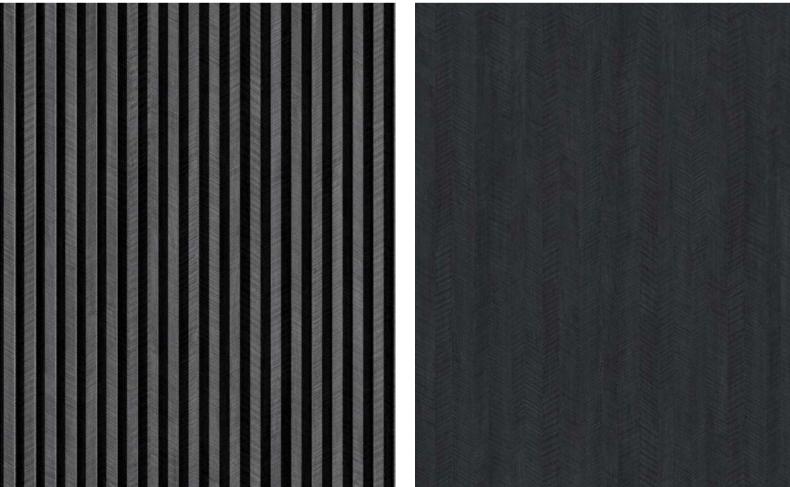

CERTIFIED MEETS THE MOST STRINGENT AIR EMMISSIONS CRITERIA



# TWO DISTINCT MODELS AVAILABLE IN A VARIETY OF NATURAL STONE & WOOD DECORS

From Contemporary Designs to Timeless Classics



#### **MODEL A**

SIZE: 6.30" x 108.30" | 160 x 2750mm - 24mm Thick BOX QUANTITY: 8 PCS | 38 SQFT | 3.54 M2 PALLET QUANTITY: 30 BOXES | 1140 SQFT | 106 M2





#### **MODEL B**

SIZE: 7.32" x 108.30" | 186 x 2750mm - 14mm Thick BOX QUANTITY: 8 PCS | 44.20 SQFT | 4.11 M2 PALLET QUANTITY: 35 BOXES | 1547 SQFT | 144 M2



#### WOOD HONEY OAK (29115-18)





#### **MARBLE BLACK (23047-8)**





#### LINEN DARK BROWN (29192-6)





### MARBLE - VOLAKAS (29139-1)





#### LINEN LIGHT BEIGE (29192-1)





#### **WOOD DARK BROWN (16041-8)**





#### MARBLE - BIANCO (23140-1)





#### LINEN BLACK (29192-8)





#### MARBLE LIGHT GREY (23033-1)





#### TRAVETINE IVORY (23137-6)





#### TRAVETINE GREY (23137-3)





#### WOOD LIGHT BEIGE (29074-1)





#### LINEN DARK GREY (29192-4)



#### WOOD GREY (16041-4)





#### MARBLE - STATUARIO (23182-2)