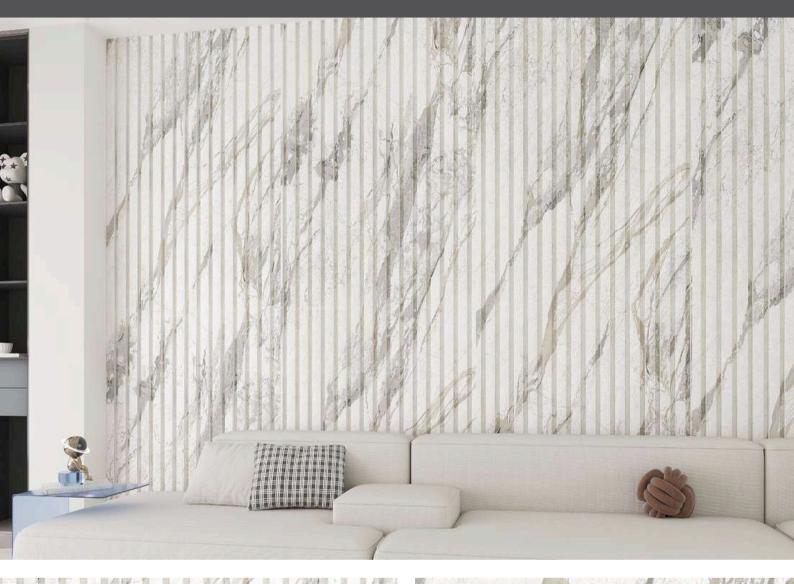

ORE + WEAR LAYER FOR SUPERIOR DURABILITY & STRENGTH
- PROVIDES SOUND ABSORBTION QUALITIES
- HIGHLY FIRE RESISTANT PRODUCT
- INTERTEK CLEAN AIR GOLD CERTIFIED MEETS THE MOST STRINGENT AIR EMMISSIONS CRITERIA



# TWO DISTINCT MODELS AVAILABLE IN A VARIETY OF NATURAL STONE & WOOD DECORS

From Contemporary Designs to Timeless Classics



#### **MODEL A**

SIZE: 6.30" x 108.30" | 160 x 2750mm - 24mm Thick BOX QUANTITY: 8 PCS | 38 SQFT | 3.54 M2 PALLET QUANTITY: 30 BOXES | 1140 SQFT | 106 M2





#### **MODEL B**

SIZE: 7.32" x 108.30" | 186 x 2750mm - 14mm Thick BOX QUANTITY: 8 PCS | 44.20 SQFT | 4.11 M2 PALLET QUANTITY: 35 BOXES | 1547 SQFT | 144 M2



#### WOOD HONEY OAK (29115-18)





#### **MARBLE BLACK (23047-8)**





#### LINEN DARK BROWN (29192-6)





### MARBLE - VOLAKAS (29139-1)





#### LINEN LIGHT BEIGE (29192-1)





#### **WOOD DARK BROWN (16041-8)**





#### MARBLE - BIANCO (23140-1)





#### LINEN BLACK (29192-8)





#### MARBLE LIGHT GREY (23033-1)





#### TRAVETINE IVORY (23137-6)





#### TRAVETINE GREY (23137-3)





#### WOOD LIGHT BEIGE (29074-1)





#### LINEN DARK GREY (29192-4)



#### WOOD GREY (16041-4)





#### MARBLE - STATUARIO (23182-2)