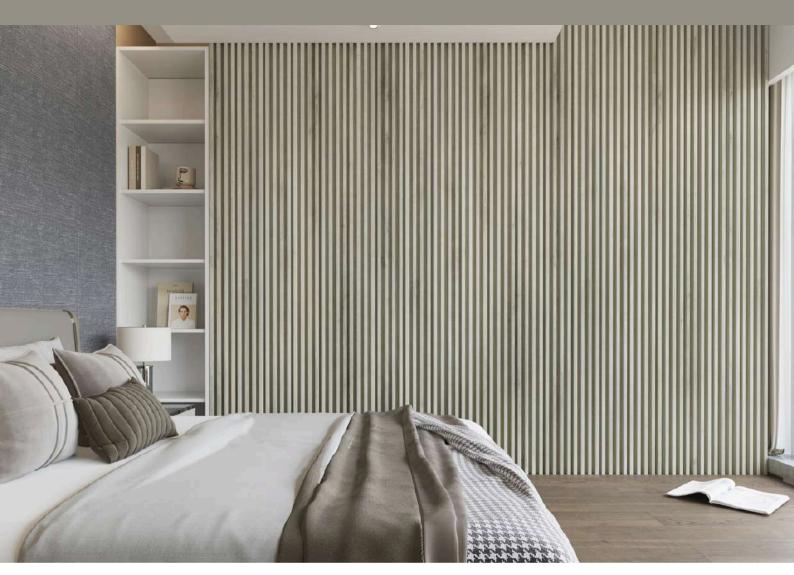

Contemporary Designs to Timeless Classics



#### **MODEL A**

SIZE: 6.30" x 108.30" | 160 x 2750mm - 24mm Thick BOX QUANTITY: 8 PCS | 38 SQFT | 3.54 M2 PALLET QUANTITY: 30 BOXES | 1140 SQFT | 106 M2





#### **MODEL B**

SIZE: 7.32" x 108.30" | 186 x 2750mm - 14mm Thick BOX QUANTITY: 8 PCS | 44.20 SQFT | 4.11 M2 PALLET QUANTITY: 35 BOXES | 1547 SQFT | 144 M2



#### WOOD HONEY OAK (29115-18)





#### **MARBLE BLACK (23047-8)**





#### LINEN DARK BROWN (29192-6)





### MARBLE - VOLAKAS (29139-1)





#### LINEN LIGHT BEIGE (29192-1)





#### **WOOD DARK BROWN (16041-8)**





#### MARBLE - BIANCO (23140-1)





#### LINEN BLACK (29192-8)





#### MARBLE LIGHT GREY (23033-1)





#### TRAVETINE IVORY (23137-6)





#### TRAVETINE GREY (23137-3)





#### WOOD LIGHT BEIGE (29074-1)





#### LINEN DARK GREY (29192-4)



#### WOOD GREY (16041-4)





#### MARBLE - STATUARIO (23182-2)