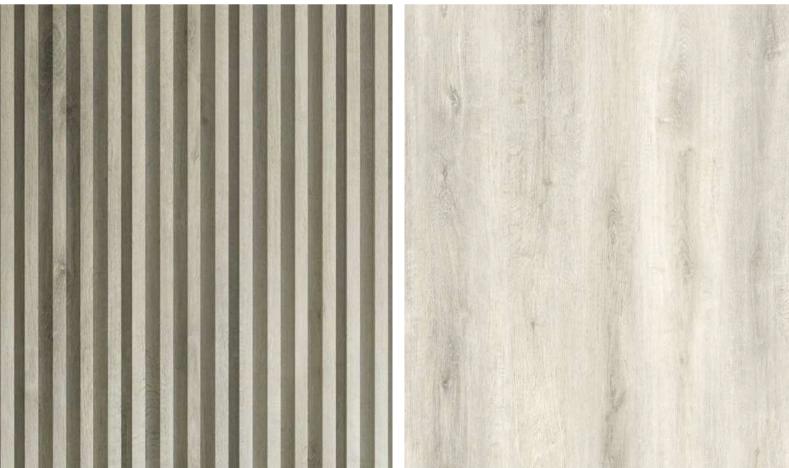

ntemporary Designs to Timeless Classics



#### **MODEL A**

SIZE: 6.30" x 108.30" | 160 x 2750mm - 24mm Thick BOX QUANTITY: 8 PCS | 38 SQFT | 3.54 M2 PALLET QUANTITY: 30 BOXES | 1140 SQFT | 106 M2





#### **MODEL B**

SIZE: 7.32" x 108.30" | 186 x 2750mm - 14mm Thick BOX QUANTITY: 8 PCS | 44.20 SQFT | 4.11 M2 PALLET QUANTITY: 35 BOXES | 1547 SQFT | 144 M2



#### WOOD HONEY OAK (29115-18)





#### **MARBLE BLACK (23047-8)**





#### LINEN DARK BROWN (29192-6)





### MARBLE - VOLAKAS (29139-1)





#### LINEN LIGHT BEIGE (29192-1)





#### **WOOD DARK BROWN (16041-8)**





#### MARBLE - BIANCO (23140-1)





#### LINEN BLACK (29192-8)





#### MARBLE LIGHT GREY (23033-1)





#### TRAVETINE IVORY (23137-6)





#### TRAVETINE GREY (23137-3)





#### WOOD LIGHT BEIGE (29074-1)





#### LINEN DARK GREY (29192-4)



#### WOOD GREY (16041-4)





#### MARBLE - STATUARIO (23182-2)